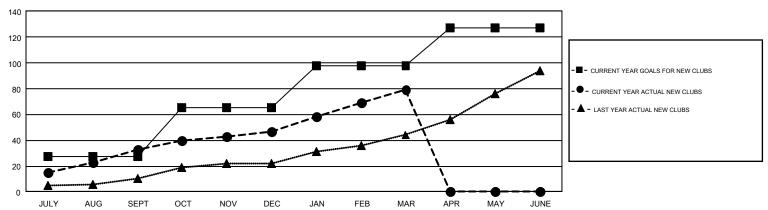

## REPORT DOES NOT INCLUDE CLUBS IN UNDISTRICTED AREAS.

| Clubs         |               |             |               | Members               |                           |                         |                                              |  |
|---------------|---------------|-------------|---------------|-----------------------|---------------------------|-------------------------|----------------------------------------------|--|
|               | RESULTS FOR   | R 2018-2019 |               | RESULTS FOR 2018-2019 |                           |                         |                                              |  |
| QUARTER       | NEW CLUB GOAL | NEW CLUBS   | DROPPED CLUBS | QUARTER               | MEMBER GROWTH NET<br>GOAL | MEMBER GROWTH<br>ACTUAL | DROPPED MEMBERS ACTUAL (including transfers) |  |
| JULY/AUG/SEPT | 27            | 33          | 12            | JULY/AUG/SEPT         | 1,250                     | 1,638                   | 802                                          |  |
| OCT/NOV/DEC   | 38            | 14          | 38            | OCT/NOV/DEC           | 1,438                     | 1,250                   | 2,766                                        |  |
| JAN/FEB/MAR   | 33            | 32          | 17            | JAN/FEB/MAR           | 1,400                     | 2,137                   | 1,022                                        |  |
| APR/MAY/JUNE  | 29            | 0           | 0             | APR/MAY/JUNE          | 1,151                     | 0                       | 0                                            |  |

### GOALS AND ACTUAL NEW CLUBS CUMULATIVE