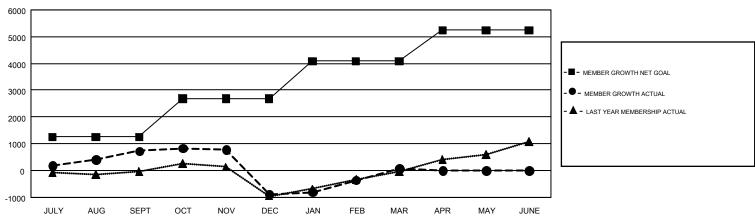

## REPORT DOES NOT INCLUDE CLUBS IN UNDISTRICTED AREAS.

| Clubs         |               |             |               | Members               |                           |                         |                                              |  |
|---------------|---------------|-------------|---------------|-----------------------|---------------------------|-------------------------|----------------------------------------------|--|
|               | RESULTS FOR   | R 2018-2019 |               | RESULTS FOR 2018-2019 |                           |                         |                                              |  |
| QUARTER       | NEW CLUB GOAL | NEW CLUBS   | DROPPED CLUBS | QUARTER               | MEMBER GROWTH NET<br>GOAL | MEMBER GROWTH<br>ACTUAL | DROPPED MEMBERS ACTUAL (including transfers) |  |
| JULY/AUG/SEPT | 27            | 33          | 12            | JULY/AUG/SEPT         | 1,250                     | 1,638                   | 802                                          |  |
| OCT/NOV/DEC   | 38            | 14          | 38            | OCT/NOV/DEC           | 1,438                     | 1,250                   | 2,766                                        |  |
| JAN/FEB/MAR   | 33            | 32          | 17            | JAN/FEB/MAR           | 1,400                     | 2,137                   | 1,022                                        |  |
| APR/MAY/JUNE  | 29            | 0           | 0             | APR/MAY/JUNE          | 1,151                     | 0                       | 0                                            |  |

### GOALS AND ACTUAL MEMBERS CUMULATIVE

| DROPPED CLUBS: 67  DROPPED MEMBERS                         |       | 763 CLUBS OF 1,435 ADDED 1 OR<br>MORE NEW MEMBERS | GENDER DISTRIBUTION  MALE 19,717 (60.34%)  FEMALE 12,958 (39.66%) |  |       |
|------------------------------------------------------------|-------|---------------------------------------------------|-------------------------------------------------------------------|--|-------|
| DECEASED                                                   | 83    | CLICK HERE FOR CUMULATIVE                         | TOTAL FAMILY UNIT MEMBERS                                         |  | 4,177 |
| CLUB CANCELLED         1,179           OTHER         3,324 |       | MEMBERSHIP DATA                                   |                                                                   |  |       |
|                                                            |       |                                                   | FAMILY MEMBERS PAYING HALF                                        |  | 2,319 |
| TOTAL                                                      | 4,586 |                                                   | DUES                                                              |  |       |